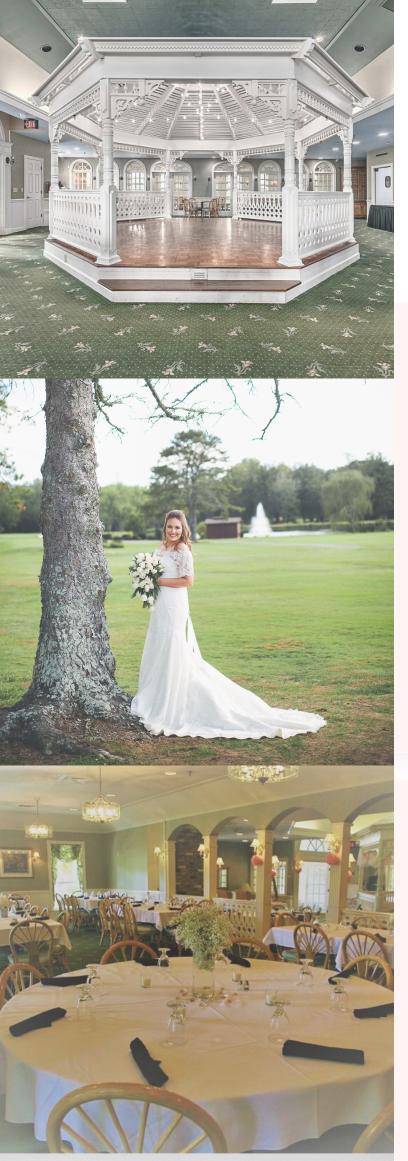

**EVENT SPACE** 

## SILVER PACKAGE \$899

- Usage of our Etowah Room 75 guest maximum
- Usage of A/V Equipment/Bluetooth speaker
- 2 hours of setup
- 4 hours of usage
- Tables & Chair usage & setup
- Basic Cleanup

# GOLD PACKAGE \$1499

- Usage of full Venue 150 guest maximum
- Usage of A/V Equipment/Bluetooth speaker
- 2 hours of setup
- 4 hours of usage
- Tables & Chair usage & setup
- Basic Cleanup

# PLATINUM PACKAGE \$2499

- Usage of full Venue 150 guest maximum
- Usage of A/V Equipment/Bluetooth speaker
- 2 hours of setup
- 4 hours of usage
- Tables & Chair usage & setup
- Basic Cleanup
- Linens (White Tablecloths/Black Napkins)
- Bar setup (Full Bar)
- Bartender (Cash bar or Host Up to 3

  Hours of service)
  FACILITY PRICING IS QUOTED FOR PEAK SEASON.

CALL TO RECEIVE A CUSTOM QUOTE

EVENT SPACE